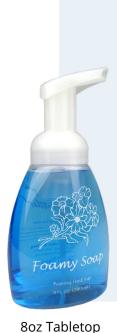

## Gentle Cleansing with Vitamin Enriched Aloe

8oz Tabletop Dispenser

**DIRECTIONS:** Dispense small amount into palm of hand. Work into lather. Wash hands for 30 seconds for maximum benefit.

Rinse completely and dry.

**Foaming Dispenser**: Refillable, 8 ounce, air-infusing system dispenses thick, rich, smooth foamy soap. (16 refills per gallon)