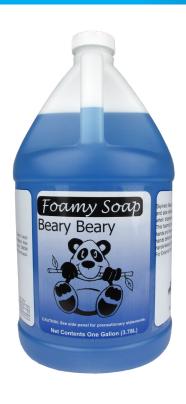

## Beary Beary Formy Soup

## **Typical Properties**

Packaging size: 1 Gallon + 1 Dispenser per Gallon

**Skyline Beary Beary Foamy Soap** with vitamin enriched aloe, delivers rich, creamy moisturizing foam when dispensed through our foamy dispensers. This foaming hand wash cleans daily soils from hands and has a mild cotton candy scent. No need to wet hands before applying. Leaves hands feeling clean and moisturized.