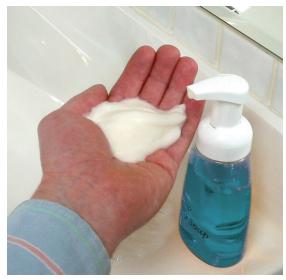

**DIRECTIONS:** Dispense small amount into palm of hand. Work into lather. Wash hands for 30 seconds for maximum benefit.

Rinse completely and dry.

**Foaming Dispenser**: Refillable, 8 ounce, air-infusing system dispenses thick, rich, smooth foamy soap. (16 refills per gallon)