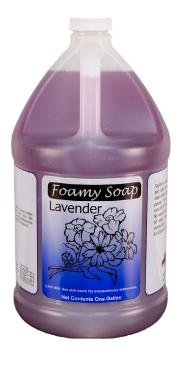

## Lavender Framy Soup

Packaging size: 1 Gallon + 1 Dispenser per Gallon

**Skyline Lavender Foamy Soap** with vitamin enriched aloe, delivers rich, creamy moisturizing foam when dispensed through our foamy dispensers. This foaming hand wash cleans daily soils from hands and has a mild floral scent. No need to wet hands before applying. Leaves hands feeling clean and moisturized.