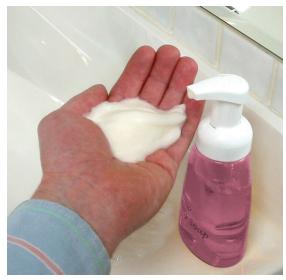

**DIRECTIONS:** Dispense small amount into palm of hand. Work into lather. Wash hands for 30 seconds for maximum benefit.

Rinse completely and dry.

**Foaming Dispenser**: Refillable, 8 ounce, air-infusing system dispenses thick, rich, smooth foamy soap. (16 refills per gallon)