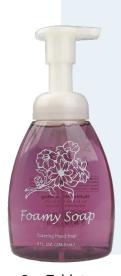

## Gentle Cleansing with Vitamin Enriched Aloe

8oz Tabletop Dispenser

Packaging size: 1 Gallon + 1 Dispenser per Gallon

**Skyline Lavender Foamy Soap** with vitamin enriched aloe, delivers rich, creamy moisturizing foam when dispensed through our foamy dispensers. This foaming hand wash cleans daily soils from hands and has a mild floral scent. No need to wet hands before applying. Leaves hands feeling clean and moisturized.