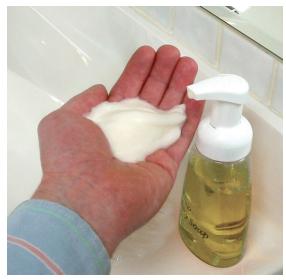

**DIRECTIONS:** Dispense small amount into palm of hand. Work into lather. Wash hands for 30 seconds for maximum benefit.

Rinse completely and dry.

**Foaming Dispenser**: Refillable, 8 ounce, air-infusing system dispenses thick, rich, smooth foamy soap. (16 refills per gallon)