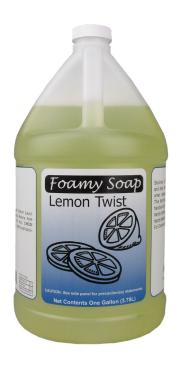

## Lemon Twist Framy Soap

8oz Tabletop Dispenser

Packaging size: 1 Gallon + 1 Dispenser per Gallon

**Skyline Lemon Twist Foamy Soap** with vitamin enriched aloe, delivers rich, creamy moisturizing foam when dispensed through our foamy dispensers. This foaming hand wash cleans daily soils from hands and has a mild lemon scent. No need to wet hands before applying. Leaves hands feeling clean and moisturized.