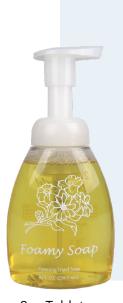

## Lemon Twist Framy Soap

8oz Tabletop Dispenser

**DIRECTIONS:** Dispense small amount into palm of hand. Work into lather. Wash hands for 30 seconds for maximum benefit.

Rinse completely and dry.

**Foaming Dispenser**: Refillable, 8 ounce, air-infusing system dispenses thick, rich, smooth foamy soap. (16 refills per gallon)