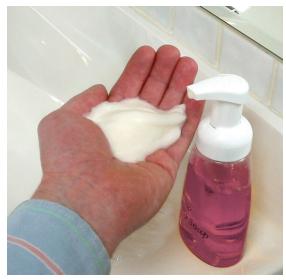

Packaging size: 1 Gallon + 1 Dispenser per Gallon

**Skyline Original Foamy Soap** with vitamin enriched aloe, delivers rich, creamy moisturizing foam when dispensed through our foamy dispensers. This foaming hand wash cleans daily soils from hands and has a mild citrus floral scent. No need to wet hands before applying. Leaves hands feeling clean and moisturized.

**DIRECTIONS:** Dispense small amount into palm of hand. Work into lather. Wash hands for 30 seconds for maximum benefit.

Rinse completely and dry.

**Foaming Dispenser**: Refillable, 8 ounce, air-infusing system dispenses thick, rich, smooth foamy soap. (16 refills per gallon)