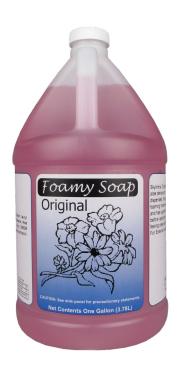

## Original Foamy Soap

Packaging size: 1 Gallon + 1 Dispenser per Gallon

**Skyline Original Foamy Soap** with vitamin enriched aloe, delivers rich, creamy moisturizing foam when dispensed through our foamy dispensers. This foaming hand wash cleans daily soils from hands and has a mild citrus floral scent. No need to wet hands before applying. Leaves hands feeling clean and moisturized.