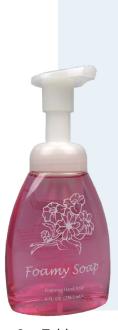

## Gentle Cleansing with Vitamin Enriched Aloe

8oz Tabletop Dispenser

**DIRECTIONS:** Dispense small amount into palm of hand. Work into lather. Wash hands for 30 seconds for maximum benefit.

Rinse completely and dry.

**Foaming Dispenser**: Refillable, 8 ounce, air-infusing system dispenses thick, rich, smooth foamy soap. (16 refills per gallon)