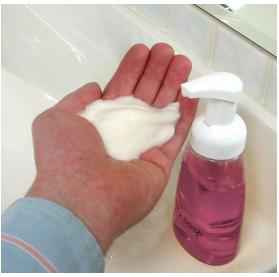

**DIRECTIONS:** Dispense small amount into palm of hand. Work into lather. Wash hands for 30 seconds for maximum benefit.

Rinse completely and dry.

**Foaming Dispenser**: Refillable, 8 ounce, air-infusing system dispenses thick, rich, smooth foamy soap. (16 refills per gallon)