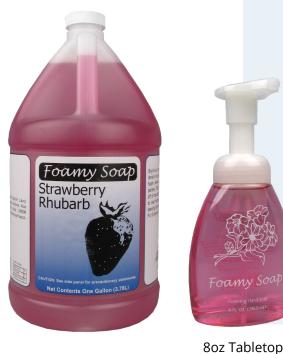

## Strawberry Rhubarb

Gentle Cleansing with Vitamin Enriched Aloe

Packaging size: 1 Gallon + 1 Dispenser per Gallon

Dispenser

**Skyline Strawberry Rhubarb Soap** with vitamin enriched aloe, delivers rich, creamy moisturizing foam when dispensed through our foamy dispensers. This foaming hand wash cleans daily soils from hands and has a mild strawberry scent. No need to wet hands before applying. Leaves hands feeling clean and moisturized.